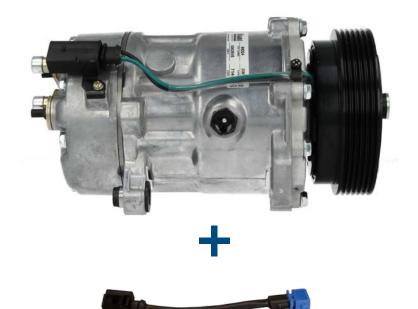

Instead of having two part numbers covering the range of models, Nissens has decided to make a Multi-Fit model. This is part number 890761, which includes an adaptor to ensure that the compressor covers all the different models.

## 890761 MULTI-FIT COMPRESSOR INCLUDING ADAPTER: